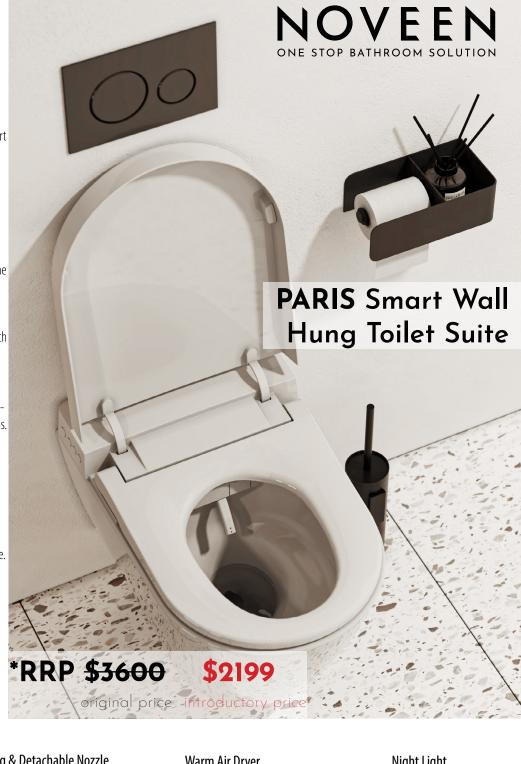

#### Self Cleaning & Detachable Nozzle

#### Warm Air Dryer

Night Light

The remote control regulates subdued lighting, so users do not have to disturb themselves at night with a bright bathroom light.

NOVEEN IS BROUGHT TO YOU BY

\*INTRODUCTORY OFFER VALID FOR LIMITED TIME ONLY TILL 01 DECEMBER 2024 AFTER WHICH, THE PRICE WILL RETURN TO ORIGINAL RRP \*\*PRICES INCLUDE 1X SMART TOILET PAN, 1X REMOTE CONTROL, 1X CONCEALED CISTERN, 1X FLUSH BUTTON