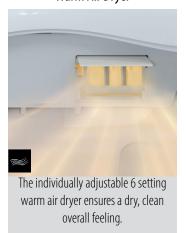

#### Warm Air Dryer

Night Light

The remote control regulates subdued lighting, so users do not have to disturb themselves at night with a bright bathroom light.

NOVEEN IS BROUGHT TO YOU BY

\*INTRODUCTORY OFFER VALID FOR LIMITED TIME ONLY TILL 01 DECEMBER 2024 AFTER WHICH, THE PRICE WILL RETURN TO ORIGINAL RRP \*\*PRICES INCLUDE 1X SMART TOILET PAN, 1X REMOTE CONTROL, 1X CONCEALED CISTERN, 1X FLUSH BUTTON