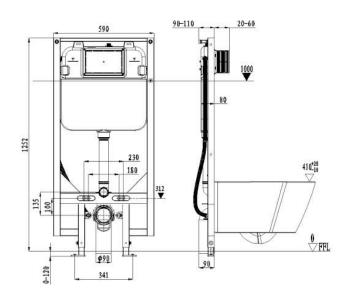

ating system.



**Quiet Seat** 

Soft closing seat functions reduces noise emission and finger injuries.



### **Heated Seat**



The remote control regulates seat temperature and switches the heated seat on and off. Especially comfortable and beneficial during cold winters.

#### Self Cleaning & Detachable Nozzle



#### Warm Air Dryer



Night Light



The remote control regulates subdued lighting, so users do not have to disturb themselves at night with a bright bathroom light.

NOVEEN IS BROUGHT TO YOU BY



\*INTRODUCTORY OFFER VALID FOR LIMITED TIME ONLY TILL 01 DECEMBER 2024 AFTER WHICH, THE PRICE WILL RETURN TO ORIGINAL RRP \*\*PRICES INCLUDE 1X SMART TOILET PAN, 1X REMOTE CONTROL, 1X CONCEALED CISTERN, 1X FLUSH BUTTON



# Compatible Flush Plates:

































NOVEEN IS BROUGHT TO YOU BY