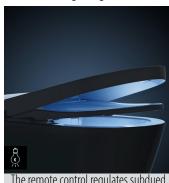

#### Warm Air Dryer

Night Light

The remote control regulates subdued lighting, so users do not have to disturb themselves at night with a bright bathroom light.

NOVEEN IS BROUGHT TO YOU BY

\*INTRODUCTORY OFFER VALID FOR LIMITED TIME ONLY TILL 01 DECEMBER 2024 AFTER WHICH, THE PRICE WILL RETURN TO ORIGINAL RRP \*\*PRICES INCLUDE 1X SMART TOILET PAN, 1X REMOTE CONTROL, 1X CONCEALED CISTERN, 1X FLUSH BUTTON