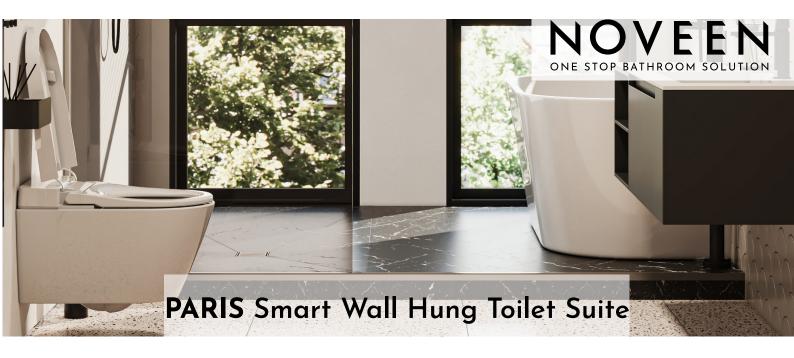

## For Better Hygiene and Comfort.

Design

There are no difficult to reach places for dirt and waste to accumulate.

Automatic Flush Feature

Hands-free usage that increases hygiene.

Nozzle

Patented design means waste cannot come into contact with the nozzle.

Front & Rear Wash

Select the type of cleansing you desire each time for targeted comfort cleaning.

Temperature

Adjustable Water Inbuilt instant heating unit provides soothing warm water for cleaning intimate areas.

Mobile Nozzle

Individually adjustable spray position and pressure for hygienic comfort.

Hygienic Deodorizer Highly effective deodorizing ensures no disturbing odours linger during & after use.

Anti-Freezing & Anti-Cracking

Designed to prevent freezing and cracking within the instant heating system.

**Quiet Seat** 

Soft closing seat functions reduces noise emission and finger injuries.

### **Heated Seat**

The remote control regulates seat temperature and switches the heated seat on and off. Especially comfortable and beneficial during cold winters.

#### Self Cleaning & Detachable Nozzle

#### Warm Air Dryer

Night Light

The remote control regulates subdued lighting, so users do not have to disturb themselves at night with a bright bathroom light.

NOVEEN IS BROUGHT TO YOU BY

\*INTRODUCTORY OFFER VALID FOR LIMITED TIME ONLY TILL 01 DECEMBER 2024 AFTER WHICH, THE PRICE WILL RETURN TO ORIGINAL RRP \*\*PRICES INCLUDE 1X SMART TOILET PAN, 1X REMOTE CONTROL, 1X CONCEALED CISTERN, 1X FLUSH BUTTON