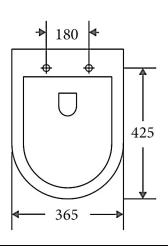

# SIDE VIEW 495 0100 365

## Additional Information

- Installation should be in accordance with AS/ NZS3500 standards.
- In order to fully benefit from warranty claims, please ensure products are installed by a licensed plumber.
- All measurements are in millimeters.
- -Dimensions are nominal and subject to normal ceramic manufacturing variations. Please allow
- +/- 15 mm tolerance.
- For mark-ups & roughing-in, always use actual product measurement.
- Specifications may vary without notice as part of our continuous improvement practices.