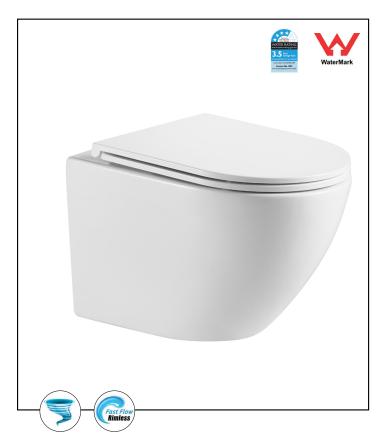

# Kiev Toilet Pan - T046E-UQ

(P-Trap)

# Ceramic Wall Hung Toilet Suite Tornado+Rimless, P-Trap only

### Features

- · Sleek modern design hangs flushed against the wall
- Tornado Flush feature for a more efficient, thorough and quiet flush
- Fast Flow Rimless design for easy-to-clean and hygienic toilet
- Concealed cistern removes hard-to-reach areas preventing dirt, dust and germs build-up
- Gloss white surface finish
- Aminoplast (UF) quick release soft closing seat cover with stainless steel hinges
- Duafix cistern and flush buttons required (sold separately)

## **Details:**

Cistern Geberit Duafix Package and R&T Duafix package

available (extra cost)

Pan Fast Flow Rimless design

Traps P-trap installation

Seat UF quick release soft closing seat WELS 4 Star rated, 4.5L/3L (3.5L average flush)