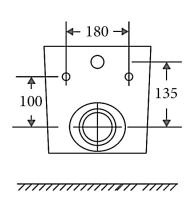

# BACK VIEW

# TOP VIEW

## Additional Information

- Installation should be in accordance with AS/ NZS3500 standards.
- In order to fully benefit from warranty claims, please ensure products are installed by a licensed plumber.
- All measurements are in millimeters.
- -Dimensions are nominal and subject to normal ceramic manufacturing variations. Please allow
- +/- 15 mm tolerance.
- For mark-ups & roughing-in, always use actual product measurement.
- Specifications may vary without notice as part of our continuous improvement practices.