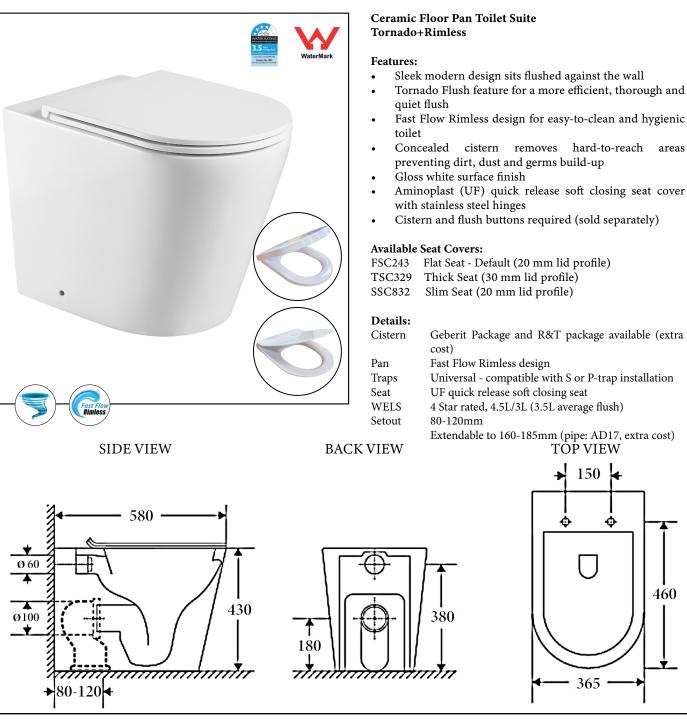

## ϽϒΕΕΝ ONE STOP BATHROOM SOLUTION





TOP VIEW

## Additional Information

- Installation should be in accordance with AS/ NZS3500 standards.

- In order to fully benefit from warranty claims, please ensure products are installed by a licensed plumber.

- All measurements are in millimeters.

-Dimensions are nominal and subject to normal ceramic manufacturing variations. Please allow +/- 15 mm tolerance.

- For mark-ups & roughing-in, always use actual product measurement.

- Specifications may vary without notice as part of our continuous improvement practices.

## Maintenance & Care

- Toilet seat cover can be removed for cleaning by pressing quick release buttons and lifting up.

- Clean with a toilet brush or soft cloth/sponge using warm water and mild soap or detergent.
- Do not use any abrasive cleaners, liquids or p