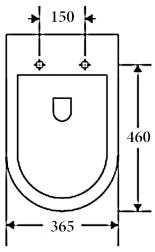

## ϽϒΕΕΝ ONE STOP BATHROOM SOLUTION





TOP VIEW

## Additional Information

- Installation should be in accordance with AS/ NZS3500 standards.

- In order to fully benefit from warranty claims, please ensure products are installed by a licensed plumber.

- All measurements are in millimeters.

-Dimensions are nominal and subject to normal ceramic manufacturing variations. Please allow +/- 15 mm tolerance.

- For mark-ups & roughing-in, always use actual product measurement.

- Specifications may vary without notice as part of our continuous improvement practices.

## Maintenance & Care

- Toilet seat cover can be removed for cleaning by pressing quick release buttons and lifting up.

- Clean with a toilet brush or soft cloth/sponge using warm water and mild soap or detergent.
- Do not use any abrasive cleaners, liquids or pas