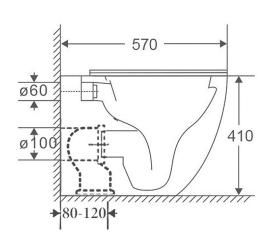

WELS 4 Star rated, 4.5L/3L (3.5L average flush)

80-120mm

Extendable to 160-185mm (pipe: AD17, extra cost)

**TOP VIEW** 

### Additional Information

- Installation should be in accordance with AS/ NZS3500 standards.
- In order to fully benefit from warranty claims, please ensure products are installed by a licensed plumber.
- All measurements are in millimeters.
- -Dimensions are nominal and subject to normal ceramic manufacturing variations. Please allow
- +/- 15 mm tolerance.
- For mark-ups & roughing-in, always use actual product measurement.
- Specifications may vary without notice as part of our continuous improvement practices.