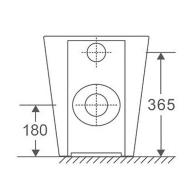

### BACK VIEW

SIDE VIEW

### Additional Information

- Installation should be in accordance with AS/ NZS3500 standards.
- In order to fully benefit from warranty claims, please ensure products are installed by a licensed plumber.
- All measurements are in millimeters.
- -Dimensions are nominal and subject to normal ceramic manufacturing variations. Please allow
- +/- 15 mm tolerance.
- For mark-ups & roughing-in, always use actual product measurement.
- Specifications may vary without notice as part of our continuous improvement practices.