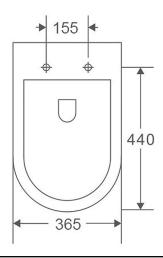

WELS 4 Star rated, 4.5L/3L (3.5L average flush)

80-120mm

Extendable to 160-185mm (pipe: AD17, extra cost)

**TOP VIEW** 

### Additional Information

- Installation should be in accordance with AS/ NZS3500 standards.
- In order to fully benefit from warranty claims, please ensure products are installed by a licensed plumber.
- All measurements are in millimeters.
- -Dimensions are nominal and subject to normal ceramic manufacturing variations. Please allow
- +/- 15 mm tolerance.
- For mark-ups & roughing-in, always use actual product measurement.
- Specifications may vary without notice as part of our continuous improvement practices.