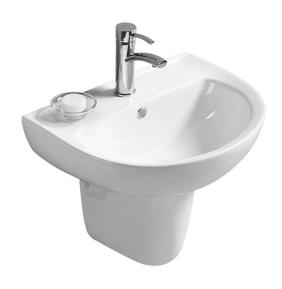

# Wall Hung Basin - BA210

### **Features:**

- Sleek half oval design
- Wall mount installation, ideal for compact bathrooms
- Gloss white finish
- Superior vitreous china
- No overflow
- One tap hole
- Suits 32 mm drain waste without overflow (not included)
- Mixer tap & waste not included (sold separately)