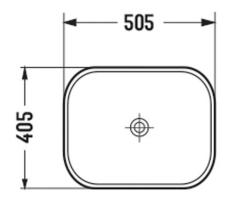

#### **Additional Information**

- Product installation should be in accordance with the relevant standards.
- In order to fully benefit from warranty claims, please ensure products are installed by a licensed plumber.
- All measurements are in millimeters.
- -Dimensions are nominal and subject to normal ceramic manufacturing variations. Please allow +/- 15 mm tolerance.
- For mark-ups & roughing-in, always use actual product measurement.
- Specifications may vary without notice as part of our continuous improvement practices.