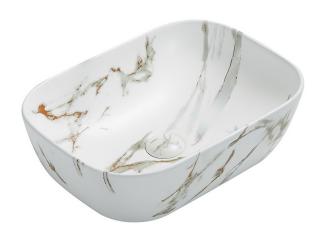

## Above Counter Basin-BA510CA

### **Features:**

- Unique curved rectangular shape
- Sleek thin-edge design
- Above counter installation
- Superior vitreous china
- No tap hole or overflow
- Suits 32 mm drain waste without overflow (not included)
- Mixer tap & waste not included (sold separately)