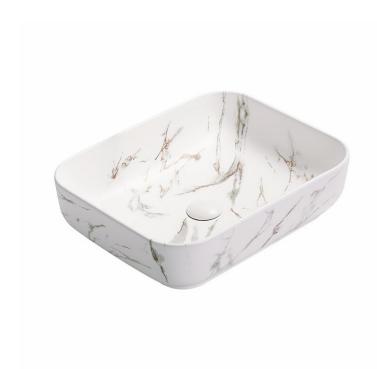

## Above Counter Basin-BA530CA

### **Features:**

- Rectangular design with soft edges
- Above counter installation
- Sleek thin-edge profile
- Superior vitreous china
- No tap hole or overflow
- Suits 32 mm drain waste without overflow (not included)
- Mixer tap & waste not included (sold separately)