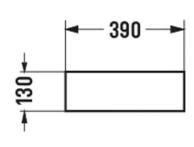

#### **Additional Information**

- Product installation should be in accordance with the relevant standards.
- In order to fully benefit from warranty claims, please ensure products are installed by a licensed plumber.
- All measurements are in millimeters.
- -Dimensions are nominal and subject to normal ceramic manufacturing variations. Please allow +/- 15 mm tolerance.
- For mark-ups & roughing-in, always use actual product measurement.
- Specifications may vary without notice as part of our continuous improvement practices.