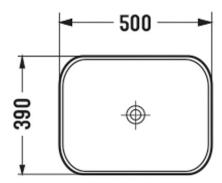

#### **Additional Information**

- Product installation should be in accordance with the relevant standards.
- In order to fully benefit from warranty claims, please ensure products are installed by a licensed plumber.
- All measurements are in millimeters.
- -Dimensions are nominal and subject to normal ceramic manufacturing variations. Please allow +/- 15 mm tolerance.
- For mark-ups & roughing-in, always use actual product measurement.
- Specifications may vary without notice as part of our continuous improvement practices.