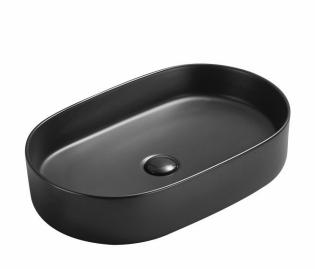

## Above Counter Basin-BA610MB

### **Features:**

- Unique curved rectangular shape
- Sleek thin-edge design
- Above counter installation
- Matt Black finish
- Superior vitreous china
- No tap hole or overflow
- Suits 32 mm drain waste without overflow (not included)
- Mixer tap & waste not included (sold separately)