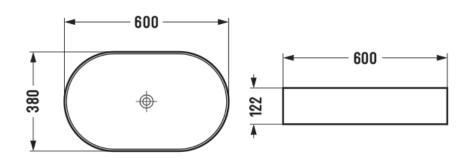

#### **Additional Information**

- Product installation should be in accordance with the relevant standards.
- In order to fully benefit from warranty claims, please ensure products are installed by a licensed plumber.
- All measurements are in millimeters.
- -Dimensions are nominal and subject to normal ceramic manufacturing variations. Please allow +/- 15 mm tolerance.
- For mark-ups & roughing-in, always use actual product measurement.
- Specifications may vary without notice as part of our continuous improvement practices.