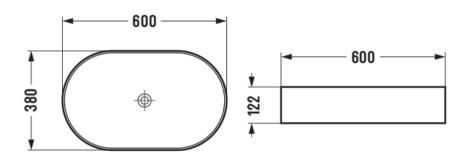

#### **Additional Information**

- Product installation should be in accordance with the relevant standards.
- In order to fully benefit from warranty claims, please ensure products are installed by a licensed plumber.
- All measurements are in millimeters.
- -Dimensions are nominal and subject to normal ceramic manufacturing variations. Please allow +/- 15 mm tolerance.
- For mark-ups & roughing-in, always use actual product measurement.
- Specifications may vary without notice as part of our continuous improvement practices.