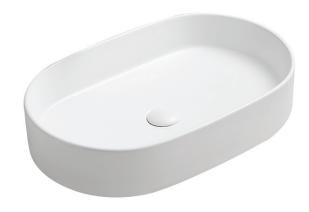

## Above Counter Basin- BA610MW

### **Features:**

- Unique curved rectangular shape
- Sleek thin-edge design
- Above counter installation
- Matt White finish
- Superior vitreous china
- No tap hole or overflow
- Suits 32 mm drain waste without overflow (not included)
- Mixer tap & waste not included (sold separately)