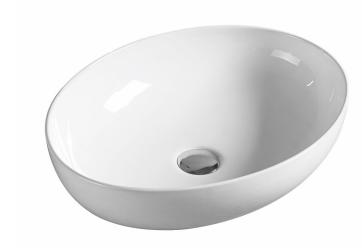

## Above Counter Basin - BA620

### **Features:**

- Aesthetic and timeless oval design
- Above counter installation
- Gloss white finish
- Superior vitreous china
- No tap hole or overflow
- Suits 32 mm drain waste without overflow (not included)
- Mixer tap & waste not included (sold separately)