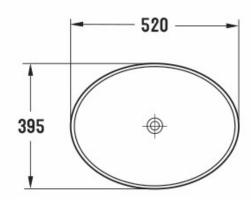

#### **Additional Information**

- Product installation should be in accordance with the relevant standards.
- In order to fully benefit from warranty claims, please ensure products are installed by a licensed plumber.
- All measurements are in millimeters.
- -Dimensions are nominal and subject to normal ceramic manufacturing variations. Please allow +/- 15 mm tolerance.
- For mark-ups & roughing-in, always use actual product measurement.
- Specifications may vary without notice as part of our continuous improvement practices.