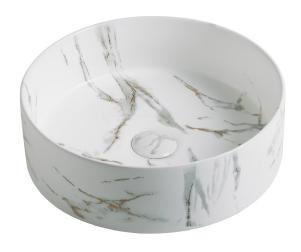

## Above Counter Basin-BA680CA

## **Features:**

- Classic, symmetrical round design
- Above counter installation
- Calacatta Design
- Superior vitreous china
- No tap hole or overflow
- Suits 32 mm drain waste without overflow (not included)
- Mixer tap & waste not included (sold separately)