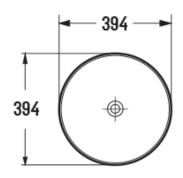

## **Additional Information**

- Product installation should be in accordance with the relevant standards.
- In order to fully benefit from warranty claims, please ensure products are installed by a licensed plumber.
- All measurements are in millimeters.
- -Dimensions are nominal and subject to normal ceramic manufacturing variations. Please allow +/- 15 mm tolerance.
- For mark-ups & roughing-in, always use actual product measurement.
- Specifications may vary without notice as part of our continuous improvement practices.