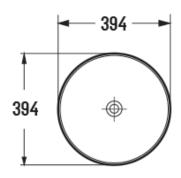

## **Additional Information**

- Product installation should be in accordance with the relevant standards.
- In order to fully benefit from warranty claims, please ensure products are installed by a licensed plumber.
- All measurements are in millimeters.
- -Dimensions are nominal and subject to normal ceramic manufacturing variations. Please allow +/- 15 mm tolerance.
- For mark-ups & roughing-in, always use actual product measurement.
- Specifications may vary without notice as part of our continuous improvement practices.