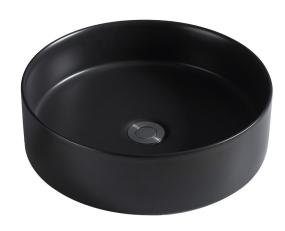

## Above Counter Basin-BA680MB

## **Features:**

- Classic, symmetrical round design
- Above counter installation
- Matt Black finish
- Superior vitreous china
- No tap hole or overflow
- Suits 32 mm drain waste without overflow (not included)
- Mixer tap & waste not included (sold separately)