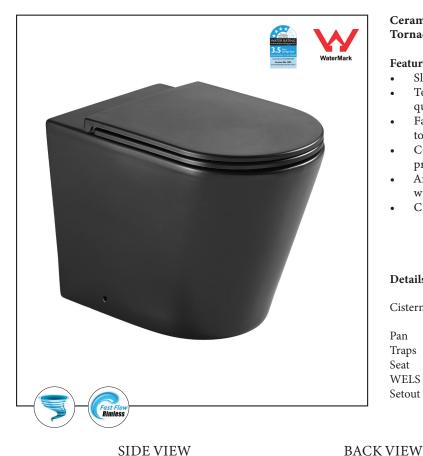

### **Ceramic Floor Pan Toilet Suite Tornado+Rimless**

#### Features:

- Sleek modern design sits flushed against the wall
- Tornado Flush feature for a more efficient, thorough and quiet flush
- Fast Flow Rimless design for easy-to-clean and hygienic toilet
- Concealed cistern removes hard-to-reach areas preventing dirt, dust and germs build-up
- Aminoplast (UF) quick release soft closing seat cover with stainless steel hinges
- Cistern and flush buttons required (sold separately)

### **Details:**

| Cistern | Geberit Package and R&T package available (extra cost) |
|---------|--------------------------------------------------------|
| Pan     | Fast Flow Rimless design                               |
| Traps   | Universal - compatible with S or P-trap installation   |
| Seat    | UF quick release soft closing seat                     |
| WELS    | 4 Star rated, 4.5L/3L (3.5L average flush)             |
| Setout  | 80-120mm                                               |
|         | Extendable to 160-185mm (pipe: AD17, extra cost)       |
|         |                                                        |