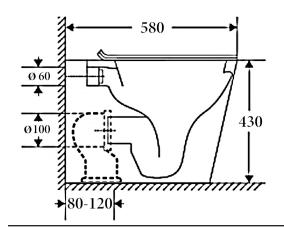

### **Details:**

| Cistern | Geberit Package and R&T package available (extra cost) |
|---------|--------------------------------------------------------|
| Pan     | Fast Flow Rimless design                               |
| Traps   | Universal - compatible with S or P-trap installation   |
| Seat    | UF quick release soft closing seat                     |
| WELS    | 4 Star rated, 4.5L/3L (3.5L average flush)             |
| Setout  | 80-120mm                                               |
|         | Extendable to 160-185mm (pipe: AD17, extra cost)       |
|         |                                                        |