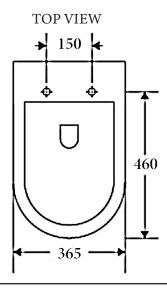

### **Details:**

| Cistern | Geberit Package and R&T package available (extra cost) |
|---------|--------------------------------------------------------|
| Pan     | Fast Flow Rimless design                               |
| Traps   | Universal - compatible with S or P-trap installation   |
| Seat    | UF quick release soft closing seat                     |
| WELS    | 4 Star rated, 4.5L/3L (3.5L average flush)             |
| Setout  | 80-120mm                                               |
|         | Extendable to 160-185mm (pipe: AD17, extra cost)       |
|         |                                                        |