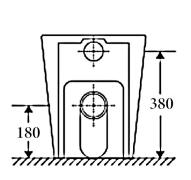

### **Details:**

| Cistern | Geberit Package and R&T package available (extra cost) |
|---------|--------------------------------------------------------|
| Pan     | Fast Flow Rimless design                               |
| Traps   | Universal - compatible with S or P-trap installation   |
| Seat    | UF quick release soft closing seat                     |
| WELS    | 4 Star rated, 4.5L/3L (3.5L average flush)             |
| Setout  | 80-120mm                                               |
|         | Extendable to 160-185mm (pipe: AD17, extra cost)       |
|         |                                                        |